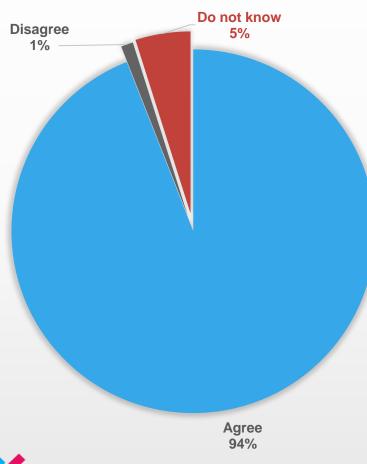

#### Tools help users...

... "to better understand trade related issues."

«Agree» = 94% of the answers