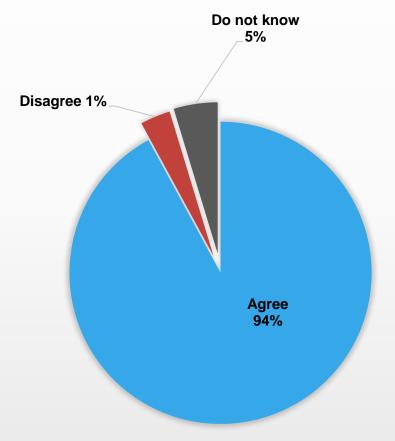

#### Tools help users...

... "to better understand trade related issues."

«Agree» = 94% of the answers