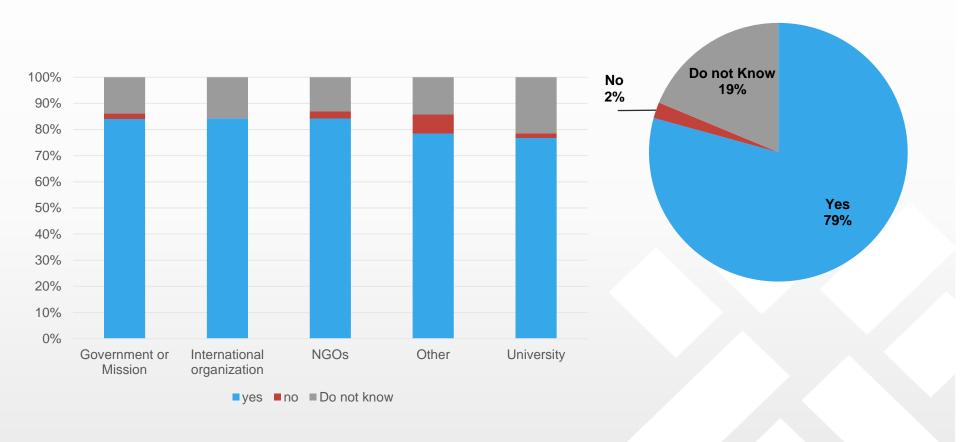

### Tools help policy makers...

... "to make better-informed trade policy decisions."

**«Agree»** = **79%** of the answers