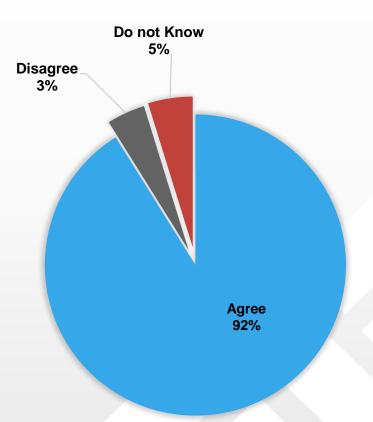

#### Tools help companies...

..."to reduce the time or cost for researching markets or other business practices."