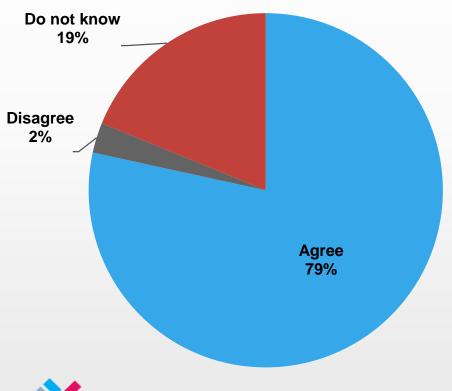

### Tools help policy makers...

... "to make better-informed trade policy decisions."

**«Agree»** = **79%** of the answers