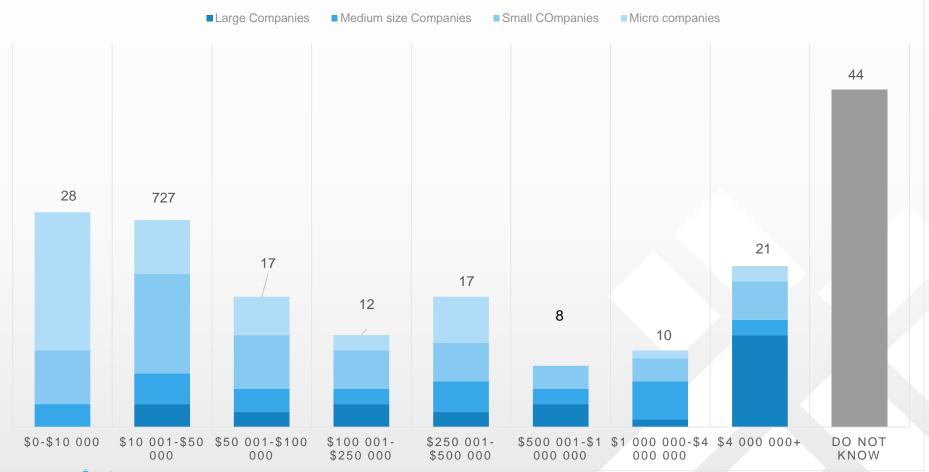

#### Tools and companies' import/export value

"What is the size (in US\$) of your import/export value in the last 12 months for which the ITC Market Analysis Tools have helped you to make your decision?"

Question asked to companies who declared:

- √ exporting and/or importing,
- ✓ found positive or very positive influence of the tools on their import/export activity.
- 761 enterprises in the sample
- 521 were asked the question
- 351 answers