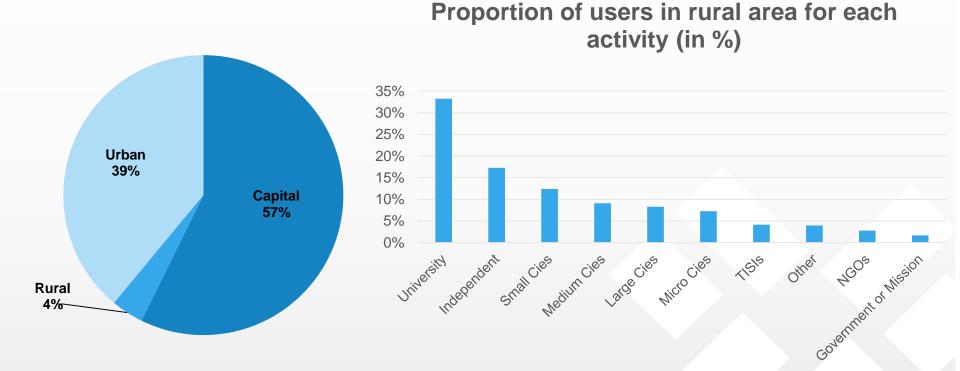

#### Users activities and location

The sample has a similar structure as in 2016. Corrections have been applied to match the population structure in terms of:

- geographical location
- activity

#### User distribution by location