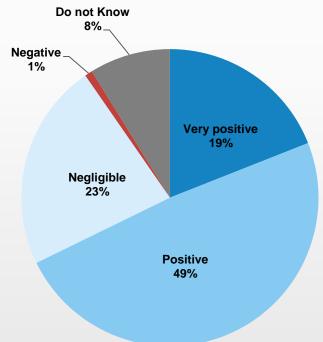

#### Rating the influence of MAT\*...

... "on your import or export activity."

Results: Average score = **65 / 100** 

For **68%** of the companies Market Analysis Tools have a **positive** or **very positive** influence.