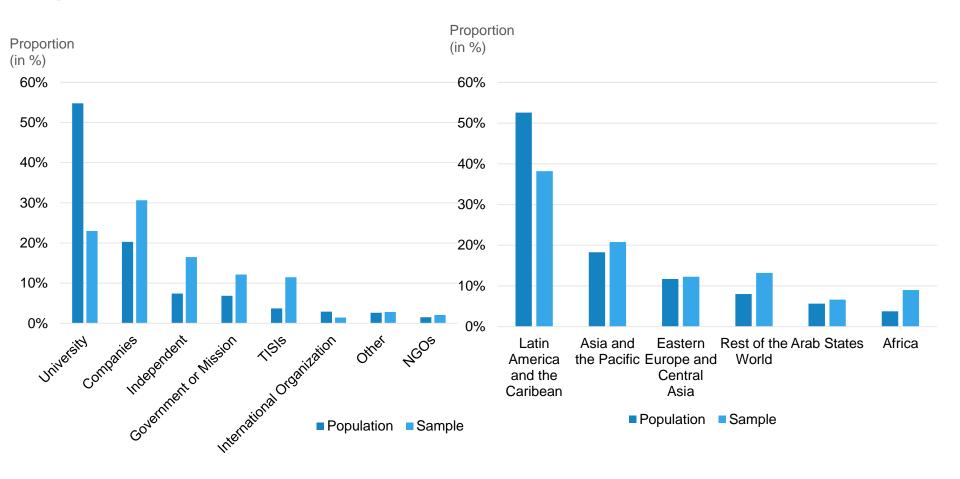

#### Users activities and location

The sample has a similar structure as in 2016. Corrections have been applied to match the population structure in terms of:

- geographical location
- activity

#### User distribution by location